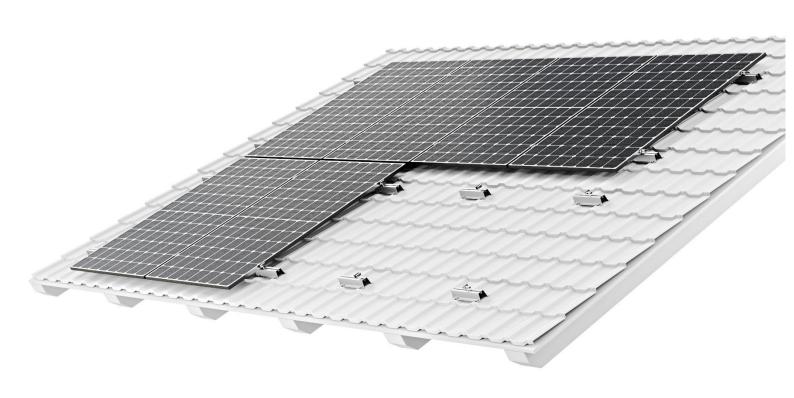

## BLACHODACHÓWKA -KONSTRUKCJA NA MOSTKACH

Steel tile-structure on bridges

| Stal<br>nierdzewna        | Pion/poziom                      | монтаż<br>szybki i łatwy | ORIENTACJA  Pionowa Poziom          |
|---------------------------|----------------------------------|--------------------------|-------------------------------------|
| Material: stainless steel | Layout:<br>vertical/horizontally | layout: quick and easy   | Orientation:<br>vertical/horizontal |
|                           |                                  |                          |                                     |