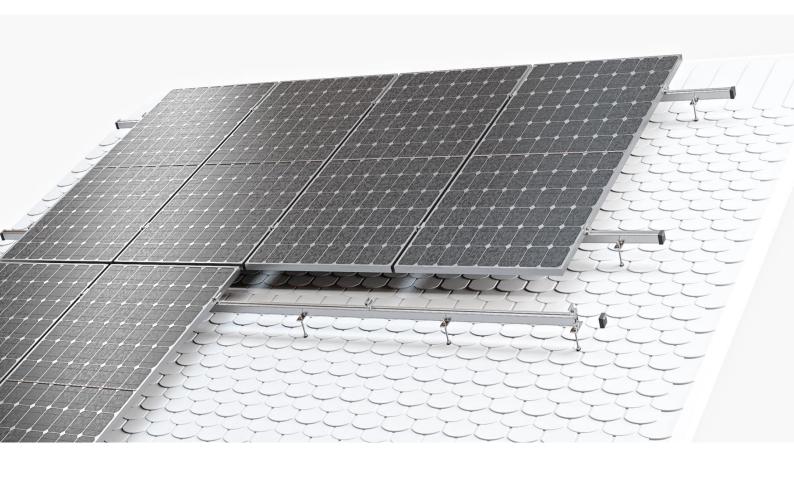

## KONSTRUKCJĘ NA DACH SKOŚNY

Structures for a pitched roof

## DACHÓWKA BITUMICZNA **DWUGWINT**

Bitumen roofing tile dual thread screw

| Stal nierdzewna           | Pion/poziom                      | szybki i łatwy         | Orientacja Pionowa Pozioma          |
|---------------------------|----------------------------------|------------------------|-------------------------------------|
| Material: stainless steel | Layout:<br>vertical/horizontally | layout: quick and easy | Orientation:<br>vertical/horizontal |
|                           |                                  |                        |                                     |